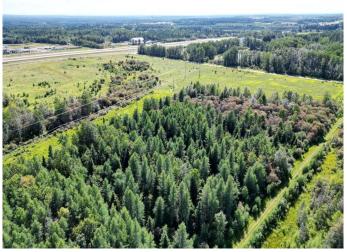

# \$475,000

0 Bedroom, 0.00 Bathroom, Land on 19.94 Acres

NONE, Rural Yellowhead County, Alberta

Prime Commercial Land for development located less than 2 kms West of the Town of Edson. Property is zoned CD (Commercial District) and has direct Highway 16 exposure! Seller will consider a Lease for equipment storage and/or camp with Yellowhead County approval.