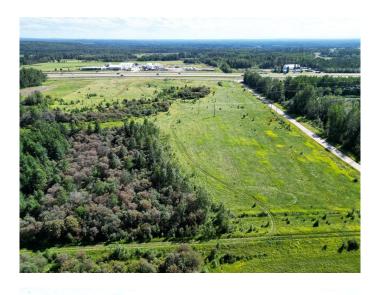

# \$475,000

0 Bedroom, 0.00 Bathroom, Land on 19.94 Acres

NONE, Rural Yellowhead County, Alberta

Prime Commercial Land for development located less than 2 kms West of the Town of Edson. Property is zoned CD (Commercial District) and has direct Highway 16 exposure! Seller will consider a Lease for equipment storage and/or camp with Yellowhead County approval.