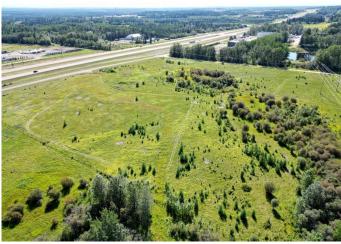

# \$475,000

0 Bedroom, 0.00 Bathroom, Land on 19.94 Acres

NONE, Rural Yellowhead County, Alberta

Prime Commercial Land for development located less than 2 kms West of the Town of Edson. Property is zoned CD (Commercial District) and has direct Highway 16 exposure! Seller will consider a Lease for equipment storage and/or camp with Yellowhead County approval.