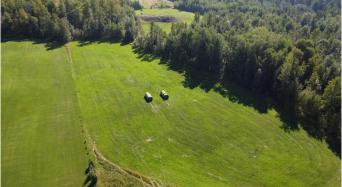

## \$94,900

0 Bedroom, 0.00 Bathroom, Land on 5.86 Acres

NONE, Rural Woodlands County, Alberta

"NO RESTRICTIONS AND GREAT VIEW!!" Located 10 minutes from town in Country View Estates subdivision, this 5.86 acre lot has no restrictions so mobile homes are permitted. The property has a 184 ft well that pumps at 12 gallons per minute, with natural gas prepaid to the riser, and power at the property line. Quiet cul-de-sac with minimal traffic and close to town!!

## Amenities

| Utilities              | Natural Gas Paid, Water Paid For |  |
|------------------------|----------------------------------|--|
| Exterior               |                                  |  |
| Lot Description        | Open Lot, Views                  |  |
| Additional Information |                                  |  |
| Date Listed            | July 17th, 2023                  |  |
| Days on Market         | 745                              |  |
| Zoning                 | COUNTRY RESIDENTIAL DISTR        |  |
| Listing Details        |                                  |  |