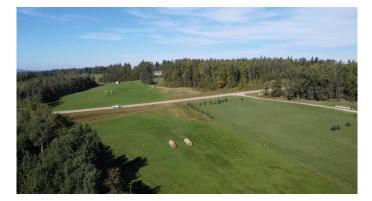

## \$94,900

0 Bedroom, 0.00 Bathroom, Land on 5.86 Acres

NONE, Rural Woodlands County, Alberta

"NO RESTRICTIONS AND GREAT VIEW!!" Located 10 minutes from town in Country View Estates subdivision, this 5.86 acre lot has no restrictions so mobile homes are permitted. The property has a 184 ft well that pumps at 12 gallons per minute, with natural gas prepaid to the riser, and power at the property line. Quiet cul-de-sac with minimal traffic and close to town!!

## Amenities

| Utilities              | Natural Gas Paid, Water Paid For |  |
|------------------------|----------------------------------|--|
| Exterior               |                                  |  |
| Lot Description        | Open Lot, Views                  |  |
| Additional Information |                                  |  |
| Date Listed            | July 17th, 2023                  |  |
| Days on Market         | 745                              |  |
| Zoning                 | COUNTRY RESIDENTIAL DISTR        |  |
| Listing Details        |                                  |  |