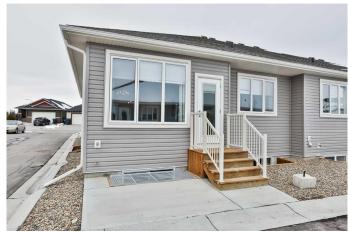

## Interior

Interior Features Kitchen Island, Walk-In Closet(s), Quartz Counters
Appliances Dishwasher, Refrigerator, Stove(s), Washer/Dryer

Heating Forced Air, Natural Gas

Cooling None Has Basement Yes

Basement Full, Unfinished