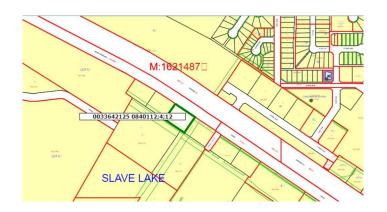

# \$737,000 - 800 15 Avenue Sw, Slave Lake

MLS® #A2057285

## **Community Information**

Address 800 15 Avenue Sw

Subdivision NONE

City Slave Lake

County Lesser Slave River No. 124, M.D. of

Province Alberta
Postal Code T0G 2A4