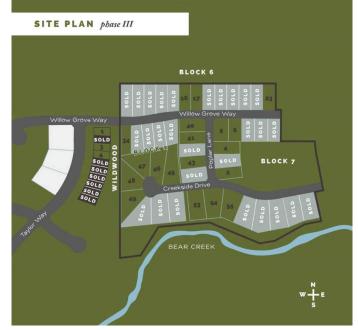

#### \$265,000

0 Bedroom, 0.00 Bathroom, Land on 0.52 Acres

Taylor Estates, Rural Grande Prairie No. 1, County of, Alberta

Taylor Estates, the most sought after address in the Peace; Taylor Estates affords you all of the convenience of city living and all the comfort of country life in this well-planned community. On the Southwest edge of the city, in the County of Grande Prairie, large rural estate properties are situated on the banks of Bear Creek. Choose your lot, choose your builder, and get started on your Dream Home in Taylor Estates.

## **Community Information**

Address 7933 Willow Grove Way

Subdivision Taylor Estates

City Rural Grande Prairie No. 1, 0

County Grande Prairie No. 1, County

Province Alberta
Postal Code T8W 0H3