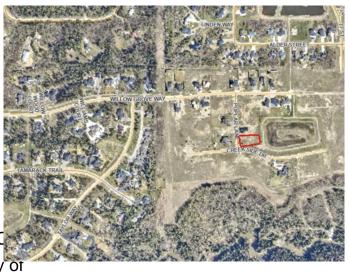

### \$275,000

0 Bedroom, 0.00 Bathroom, Land on 0.52 Acres

Taylor Estates, Rural Grande Prairie No. 1, County of, Alberta

Taylor Estates, the most sought after address in the Peace; Taylor Estates affords you all of the convenience of city living and all the comfort of country life in this well-planned community. On the Southwest edge of the city, in the County of Grande Prairie, large rural estate properties are situated on the banks of Bear Creek. Choose your lot, choose your builder, and get started on your Dream Home in Taylor Estates.

## **Community Information**

Address 5701 Poplar Subdivision Taylor Estates

City Rural Grande Prairie No. 1, 0

County Grande Prairie No. 1, County of

Province Alberta
Postal Code T8W 0H3