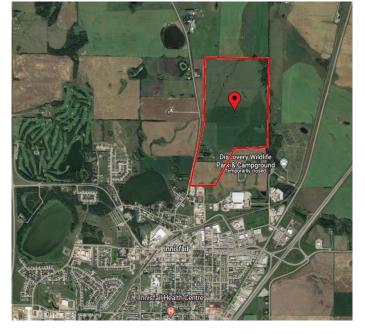

### \$7,800,000

0 Bedroom, 0.00 Bathroom, Land on 270.00 Acres

North Industrial, Innisfail, Alberta

270 Acres of PRIME Industrial Development Land on the Leading Edge of Innisfail's NASP. This Unique Property is an Excellent Investment and Development Opportunity. With allocation for Industrial purposes and directly connected to North Innisfail and all Municipal Service Connections, it's an ideal parcel. While the land is currently serving Agricultural & Cattle needs, it is Zoned RD (Reserved for Future Development) within Innisfail's current NASP and is an Integral Main Component to the Expansion in the town of Innisfail. It's a very Rare Investment Opportunity in a Community Poised for Expansive Growth! This land can be sold in 2 separate parcels comprised of the South - 110 Acre Parcel at \$3,200,000 & the North - 160 Acre Parcel at \$4,500,000.

# **Community Information**

Address 6360 C & E Trail

Subdivision North Industrial

City Innisfail

County Red Deer County

Province Alberta
Postal Code T4G 0G9

### **Additional Information**

Date Listed October 15th, 2022

Days on Market 1058 Zoning RD