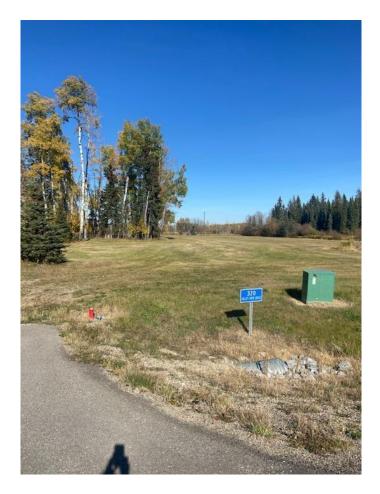

#### \$189,000

0 Bedroom, 0.00 Bathroom, Land on 1.00 Acres

Diamond Willow Estates, Rural Clearwater County, Alberta

Discover the perfect blend of tranquility and convenience in our stunning subdivision of executive one acre parcels, Diamond Willow Estates, located just outside of the growing community of Rocky Mountain House. This exclusive development offers a unique opportunity to own a piece of paradise, ideal for those seeking space and serenity. Situated minutes away from Rocky, residents will appreciate the proximity to local amenities including shopping, dining, schools, and healthcare facilities with pavement to your driveway. The location combines rural charm with urban accessibility, making it an ideal choice for families and individuals alike. Lot 29, 316 Valley View Drive is thoughtfully designed to provide flexibility for various home designs and outdoor activities on 1 acre of open front and treed back yard. Each lot is equipped with gas, power, and water to the lot line, making it easy to connect utilities as you build your new home. For the communal septic system, a 2 stage Tank Effluent Pump system is required, please see attached documents. Residents can enjoy a beautifully landscaped communal recreation conservation area featuring a serene pond, perfect for relaxation or recreational activities. A homeowner's association is in place to maintain all common areas. Come explore the peace, comfort, and convenience of West

Country living. Diamond Willows Estates, where country living meets urban convenience in the foothills of the Rocky Mountains!