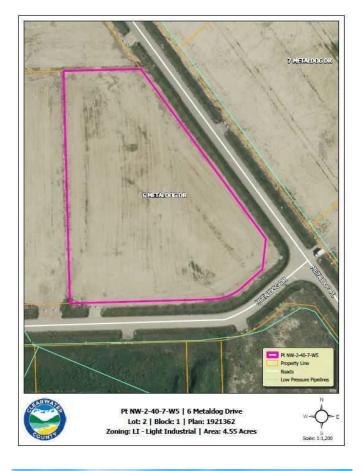

#### \$250,250

0 Bedroom, 0.00 Bathroom, Land on 4.55 Acres

Metaldog Industrial Park, Rural Clearwater County, Alberta

6 METALDOG DRIVE 4.55 ACRES - Metaldog Industrial Subdivision is located minutes northeast of Rocky Mountain House on Airport Road, situated on a ban-free road, and located within a mile of Alberta's High Load Corridor. Zoned LIGHT INDUSTRIAL DISTRICT "Ll― Metaldog Industrial Subdivision is 1 of the newest industrial subdivisions within Clearwater County (has been used for a pipe laydown yard for the past couple of years). All bare lots are serviced with 3 PHASE power and natural gas to property lines, and all roads within the subdivision are paved, (Note: private well & sewer systems will need to be installed at the purchaser's expense to suit individual requirements). Firepond is located within the subdivision. Prime location to establish, and grow your business. Immediate possession is available. The general purpose of this district is to accommodate and regulate small to medium-scale industrial operations, note a security suite as part of the main building is permitted as a discretionary use (this allows for an owner/operator or staff to live onsite for security purposes, and is at the discretion of the development officer). No development timeframes. Parcel sizes available range in size from 3.83 acres - 8.01 acres and are NEWLY priced Make your mark in CENTRAL ALBERTA! (GST is applicable)

### **Community Information**

| Address     | 6 Metaldog Drive         |
|-------------|--------------------------|
| Subdivision | Metaldog Industrial Park |
| City        | Rural Clearwater County  |
| County      | Clearwater County        |
| Province    | Alberta                  |
| Postal Code | T4T 2A2                  |
|             |                          |

# **Additional Information**

| Date Listed    | September 22nd, 2022 |
|----------------|----------------------|
| Days on Market | 1042                 |
| Zoning         | LIGHT INDUSTRIAL     |