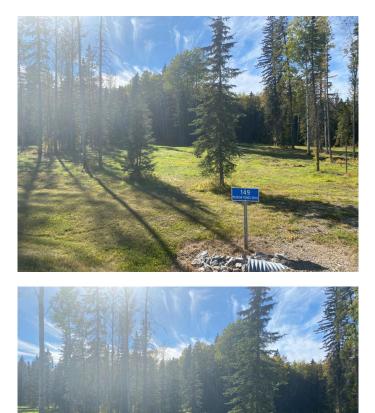

#### \$170,100

0 Bedroom, 0.00 Bathroom, Land on 1.14 Acres

Diamond Willow Estates, Rural Clearwater County, Alberta

Discover the perfect blend of tranquility and convenience in our stunning subdivision of executive one acre parcels, Diamond Willow Estates, located just outside of the growing community of Rocky Mountain House. This exclusive development offers a unique opportunity to own a piece of paradise, ideal for those seeking space and serenity. Situated minutes away from Rocky, residents will appreciate the proximity to local amenities including shopping, dining, schools, and healthcare facilities with pavement to your driveway. The location combines rural charm with urban accessibility, making it an ideal choice for families and individuals alike. Lot 15, 149 Meadow Ponds Drive is thoughtfully designed to provide flexibility for various home designs and outdoor activities on 1.14 acres of open front and treed backyard. Each lot is equipped with gas, power, and water to the lot line, making it easy to connect utilities as you build your new home. For the communal septic system, a 2 stage Tank Effluent Pump system is required, please see attached documents. Residents can enjoy a beautifully landscaped communal recreation conservation area featuring a serene pond, perfect for relaxation or recreational activities. A homeowner's association is in place to maintain all common areas. Come explore the peace, comfort, and convenience of West