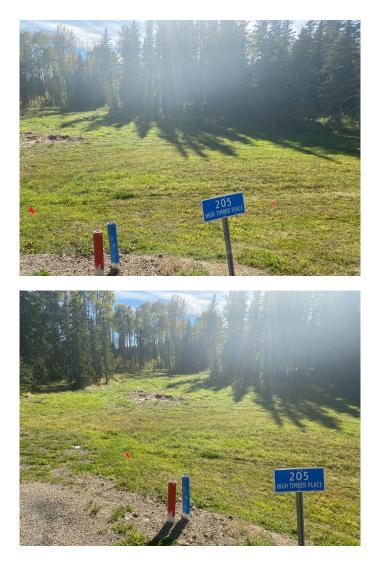

#### \$170,100

0 Bedroom, 0.00 Bathroom, Land on 1.13 Acres

Diamond Willow Estates, Rural Clearwater County, Alberta

Discover the perfect blend of tranquility and convenience in our stunning subdivision of executive one acre parcels, Diamond Willow Estates, located just outside of the growing community of Rocky Mountain House. This exclusive development offers a unique opportunity to own a piece of paradise, ideal for those seeking space and serenity. Situated minutes away from Rocky, residents will appreciate the proximity to local amenities including shopping, dining, schools, and healthcare facilities to your driveway. The location combines rural charm with urban accessibility, making it an ideal choice for families and individuals alike. Lot 12, 205 High Timber Place is tucked away in Diamonds Willows cul-de-sac offering community living in a country setting and is thoughtfully designed to provide flexibility for various home designs and outdoor activities on 1.13 acres of open front and treed backyard. Each lot is equipped with gas, power, and water to the lot line, making it easy to connect utilities as you build your new home. For the communal septic system, a 2 stage Tank Effluent Pump system is required, please see attached documents. Residents can enjoy a beautifully landscaped communal recreation conservation area featuring a serene pond, perfect for relaxation or recreational activities. A homeowner's association is in place to maintain all common

## **Community Information**

| Address     | 205 High Timber Place   |
|-------------|-------------------------|
| Subdivision | Diamond Willow Estates  |
| City        | Rural Clearwater County |
| County      | Clearwater County       |
| Province    | Alberta                 |
| Postal Code | T4T 1A7                 |
|             |                         |

## Exterior

| Lot Description | Cul-De-Sac, Treed |
|-----------------|-------------------|
|-----------------|-------------------|