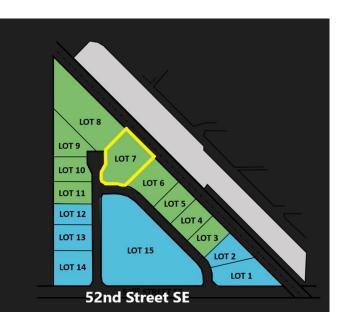

# \$1,848,750 - 5236 28 Avenue Se, Calgary

MLS® #A1255956

#### \$1,848,750

0 Bedroom, 0.00 Bathroom, Land on 2.55 Acres

Forest Lawn Industrial, Calgary, Alberta

New Industrial land subdivision, all lots will be part of a bareland condo development