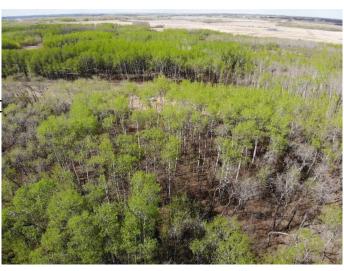

### \$100,400

0 Bedroom, 0.00 Bathroom, Land on 5.02 Acres

NONE, Rural Wainwright No. 61, M.D. of, Alberta

Well treed vacant 5.02 acre lot in new development of Austin Acres. West of Wainwright to RR 73 and south 1 mile on east side of road. Price is subject to GST. LOT #9