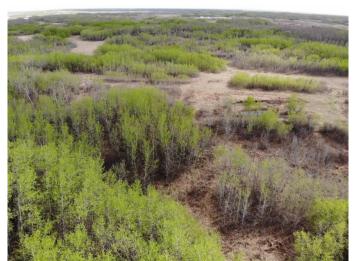

### \$100,400

0 Bedroom, 0.00 Bathroom, Land on 5.02 Acres

NONE, Rural Wainwright No. 61, M.D. of, Alberta

Well treed vacant 5.02 acre lot in new development of Austin Acres. West of Wainwright to RR 73 and south 1 mile on east side of road. Price is subject to GST. LOT #9