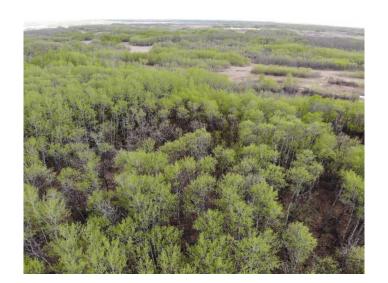

### \$100,400

0 Bedroom, 0.00 Bathroom, Land on 5.02 Acres

NONE, Rural Wainwright No. 61, M.D. of, Alberta

Well treed vacant 5.02 acre lot in new development of Austin Acres. West of Wainwright to RR 73 and south 1 mile on east side of road. Price is subject to GST. LOT #9