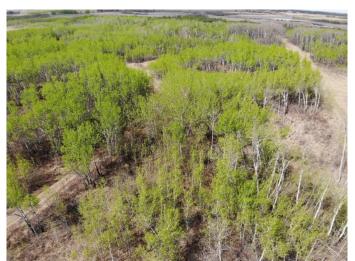

### \$103,600

0 Bedroom, 0.00 Bathroom, Land on 5.19 Acres

NONE, Rural Wainwright No. 61, M.D. of, Alberta

Well treed vacant 5.19 acre lot in new development of Austin Acres. West of Wainwright to RR 73 and south 1 mile on east side of road. Price subject to GST. LOT #3