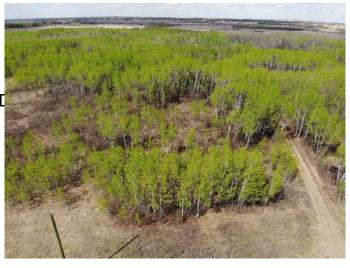

### \$103,600

0 Bedroom, 0.00 Bathroom, Land on 5.19 Acres

NONE, Rural Wainwright No. 61, M.D. of, Alberta

Well treed vacant 5.19 acre lot in new development of Austin Acres. West of Wainwright to RR 73 and south 1 mile on east side of road. Price subject to GST. LOT #3