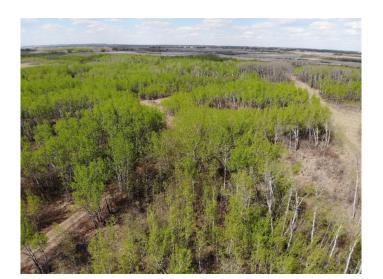

### \$103,600

0 Bedroom, 0.00 Bathroom, Land on 5.19 Acres

NONE, Rural Wainwright No. 61, M.D. of, Alberta

Well treed vacant 5.19 acre lot in new development of Austin Acres. West of Wainwright to RR 73 and south 1 mile on east side of road. Price subject to GST. LOT #3