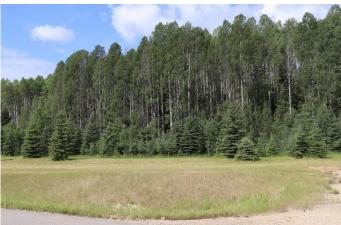

## \$90,000

0 Bedroom, 0.00 Bathroom, Land on 2.89 Acres

NONE, Rural Yellowhead County, Alberta

Gated Community. Private subdivision located about 2 miles east of Edson. Property includes underground services to property line which consists of power, gas, telephone and high speed internet. Property owners are responsible for septic and well.