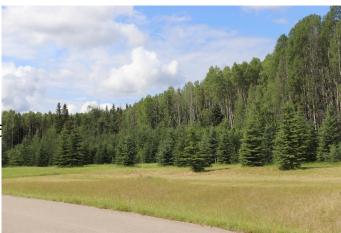

## \$90,000

0 Bedroom, 0.00 Bathroom, Land on 2.89 Acres

NONE, Rural Yellowhead County, Alberta

Gated Community. Private subdivision located about 2 miles east of Edson. Property includes underground services to property line which consists of power, gas, telephone and high speed internet. Property owners are responsible for septic and well.