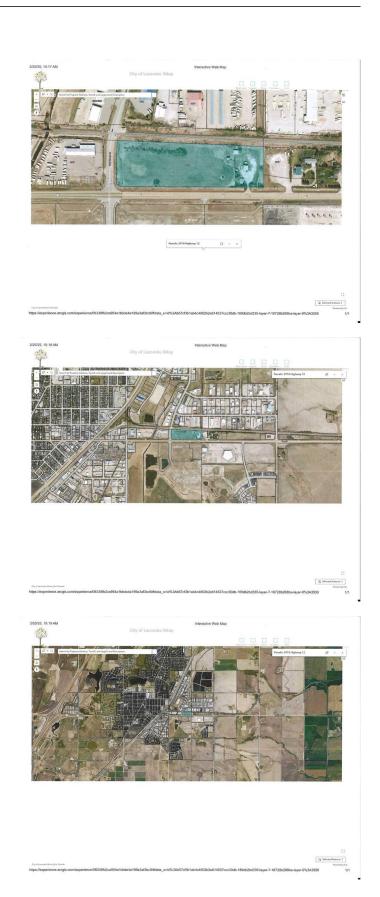

### \$955,555

0 Bedroom, 0.00 Bathroom, Land on 7.90 Acres

Wolf Creek Crossing, Lacombe, Alberta

7.9 acres of high visibility, highway commercial frontage in the City of Lacombe with direct access off Hwy 12 and Wolf Creek Drive. In a 2021 letter, the City confirmed a minimum of two access points - one right in/right out entrance/exit off Hwy 12 and a second one off Wolf Creek Drive. A final decision with regards to more access points, left hand turns, etc. would be made after the City has reviewed the results of a (required) traffic impact study. The sight lines are ideal with direct exposure to major traffic routes. Trade activity in this community is growing and the site is surrounded by newer construction including Wendy's, Gary Moe Chrysler Dodge Jeep Ram, Pentagon Farm Centre, Police Station, Metcalf Ridge (residential), and more to come. The City of Lacombe has shown a strong interest in seeing this bustling corner developed. Permitted and discretionary uses for this Highway Commercial District provide the buyer with a wide range of development opportunities. All major services are located nearby. An environmental report was completed in 2011. The small house (new shingles and painted in 2016) and decent sized detached garage is tenant occupied and generates \$1150 per month in rental revenue that helps offset the tax and insurance cost until development begins. Seller would consider trades for farmland or recreational property.

# **Community Information**

Address 3910 Highway 12

Subdivision Wolf Creek Crossing

City Lacombe
County Lacombe
Province Alberta
Postal Code T4L 1A6