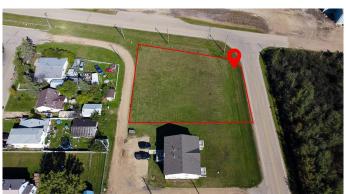

#### \$30,000

0 Bedroom, 0.00 Bathroom, Land on 0.38 Acres

NONE, Falher, Alberta

This 1526 sqm lot is zoned for Residential use. Endless possibilities with this empty lot!

## **Essential Information**

MLS® # A1073005 Price \$30,000

Bathrooms 0.00
Acres 0.38
Type Land

Sub-Type Residential Land

Status Active

### **Community Information**

Address 5 4th Street Se

Subdivision NONE City Falher

County Smoky River No. 130, M.D. o

Province Alberta
Postal Code T0H 1M0