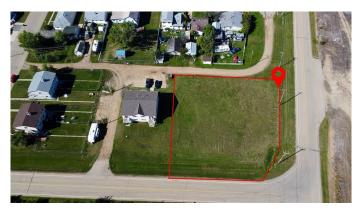

#### \$30,000

0 Bedroom, 0.00 Bathroom, Land on 0.38 Acres

NONE, Falher, Alberta

This 1526 sqm lot is zoned for Residential use. Endless possibilities with this empty lot!

## **Essential Information**

MLS® # A1073005 Price \$30,000

Bathrooms 0.00
Acres 0.38
Type Land

Sub-Type Residential Land

Status Active

### **Community Information**

Address 5 4th Street Se

Subdivision NONE City Falher

County Smoky River No. 130, M.D. o

Province Alberta
Postal Code T0H 1M0