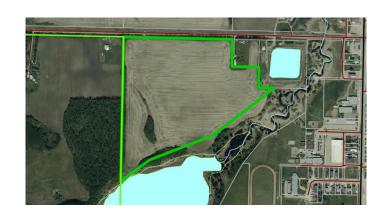

#### \$350,000

0 Bedroom, 0.00 Bathroom, Land on 38.75 Acres

NONE, Plamondon, Alberta

This parcel is 38.75 acres on the outskirts of the hamlet of Plamondon. It is considered development land but is currently rented as farm land. It is on the west side of Plamondon overlooking the hamlet and the Plamondon Creek.