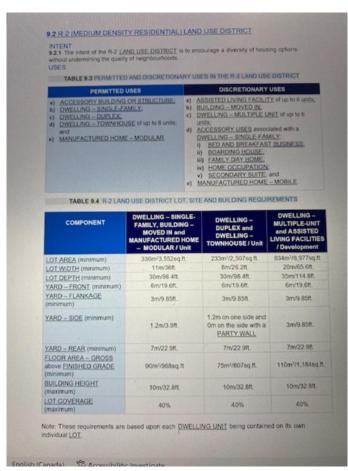

### \$42,750

0 Bedroom, 0.00 Bathroom, Land on 0.11 Acres

NONE, High Level, Alberta

There are so many reasons why this may be the perfect location for your new home. LOCATION, LOCATION, LOCATION!!!
Close to the hospital, shopping, the Toy Lending Library and then there's the price?
This neighborhood is zoned R-2 which means manufactured and modular homes, an economical alternative to stick built homes, are permitted uses. DEVELOPERS?? An awesome location to build revenue properties.

### **Additional Information**

Date Listed October 19th, 2020

Days on Market 1747

Zoning Residential